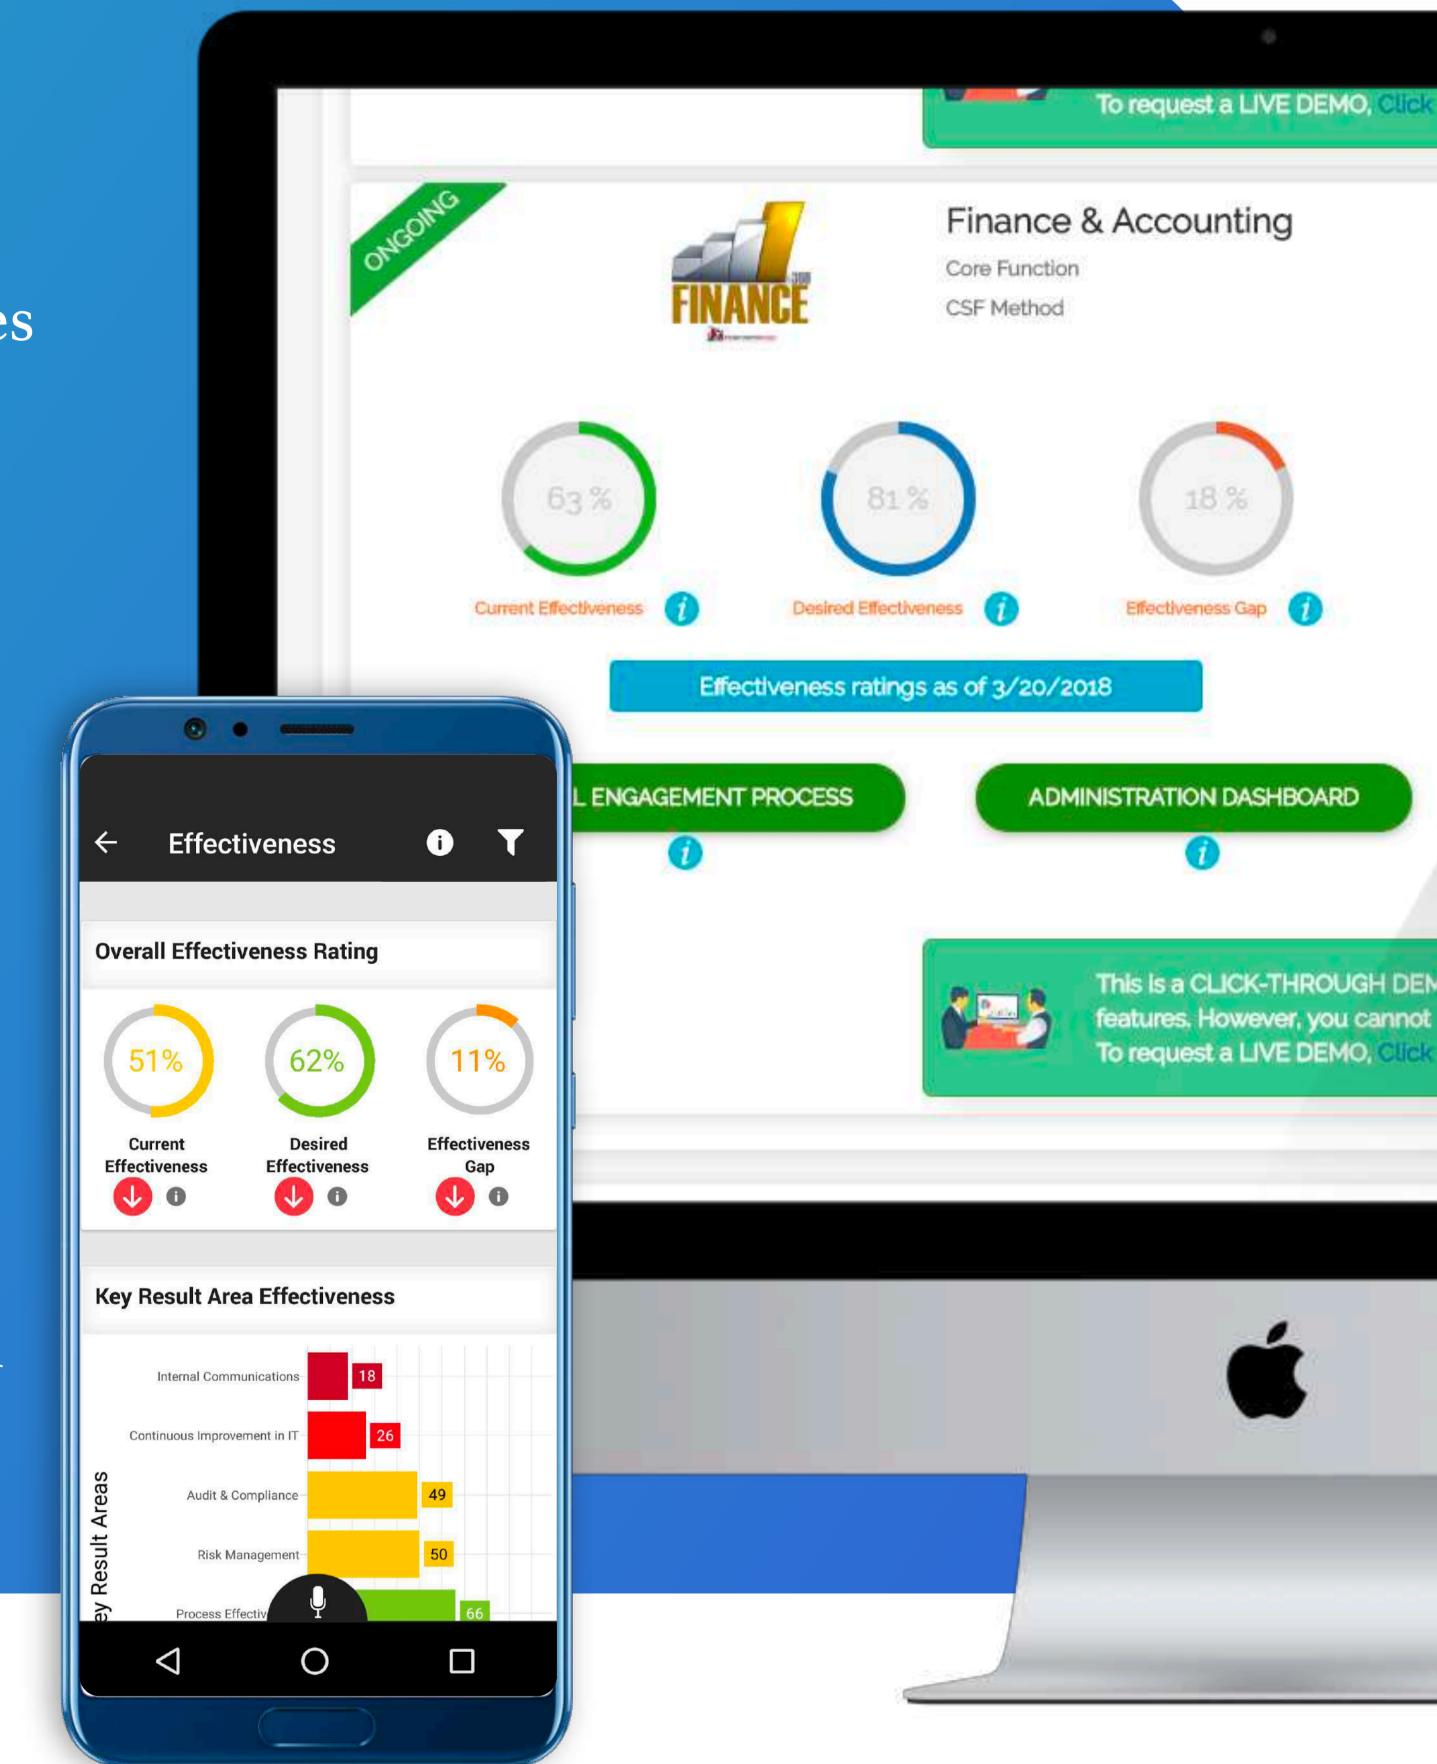

## **QBurst Solution**

The application provides cognitive business intelligence on current state of projects, processes, and functions. Risks are identified through anonymous employee feedback and unfiltered business intelligence. The application captures the voice of employees and customers in real-time, delivering better visibility into employee and customer satisfaction.

## Key Features

- o AI to analyze hidden risks using complex AI algorithms
- o IBM Watson APIs for text and sentiment analysis
- Voice recognition
- o Advanced graphs, charts, and printable documents
- Real-time 360-degree multi-stakeholder feedback
- o Custom assessment to fit the unique contexts of projects, initiatives, functions, and processes
- Advanced security features such as IP whitelisting, two-factor authentication, and code virtualization