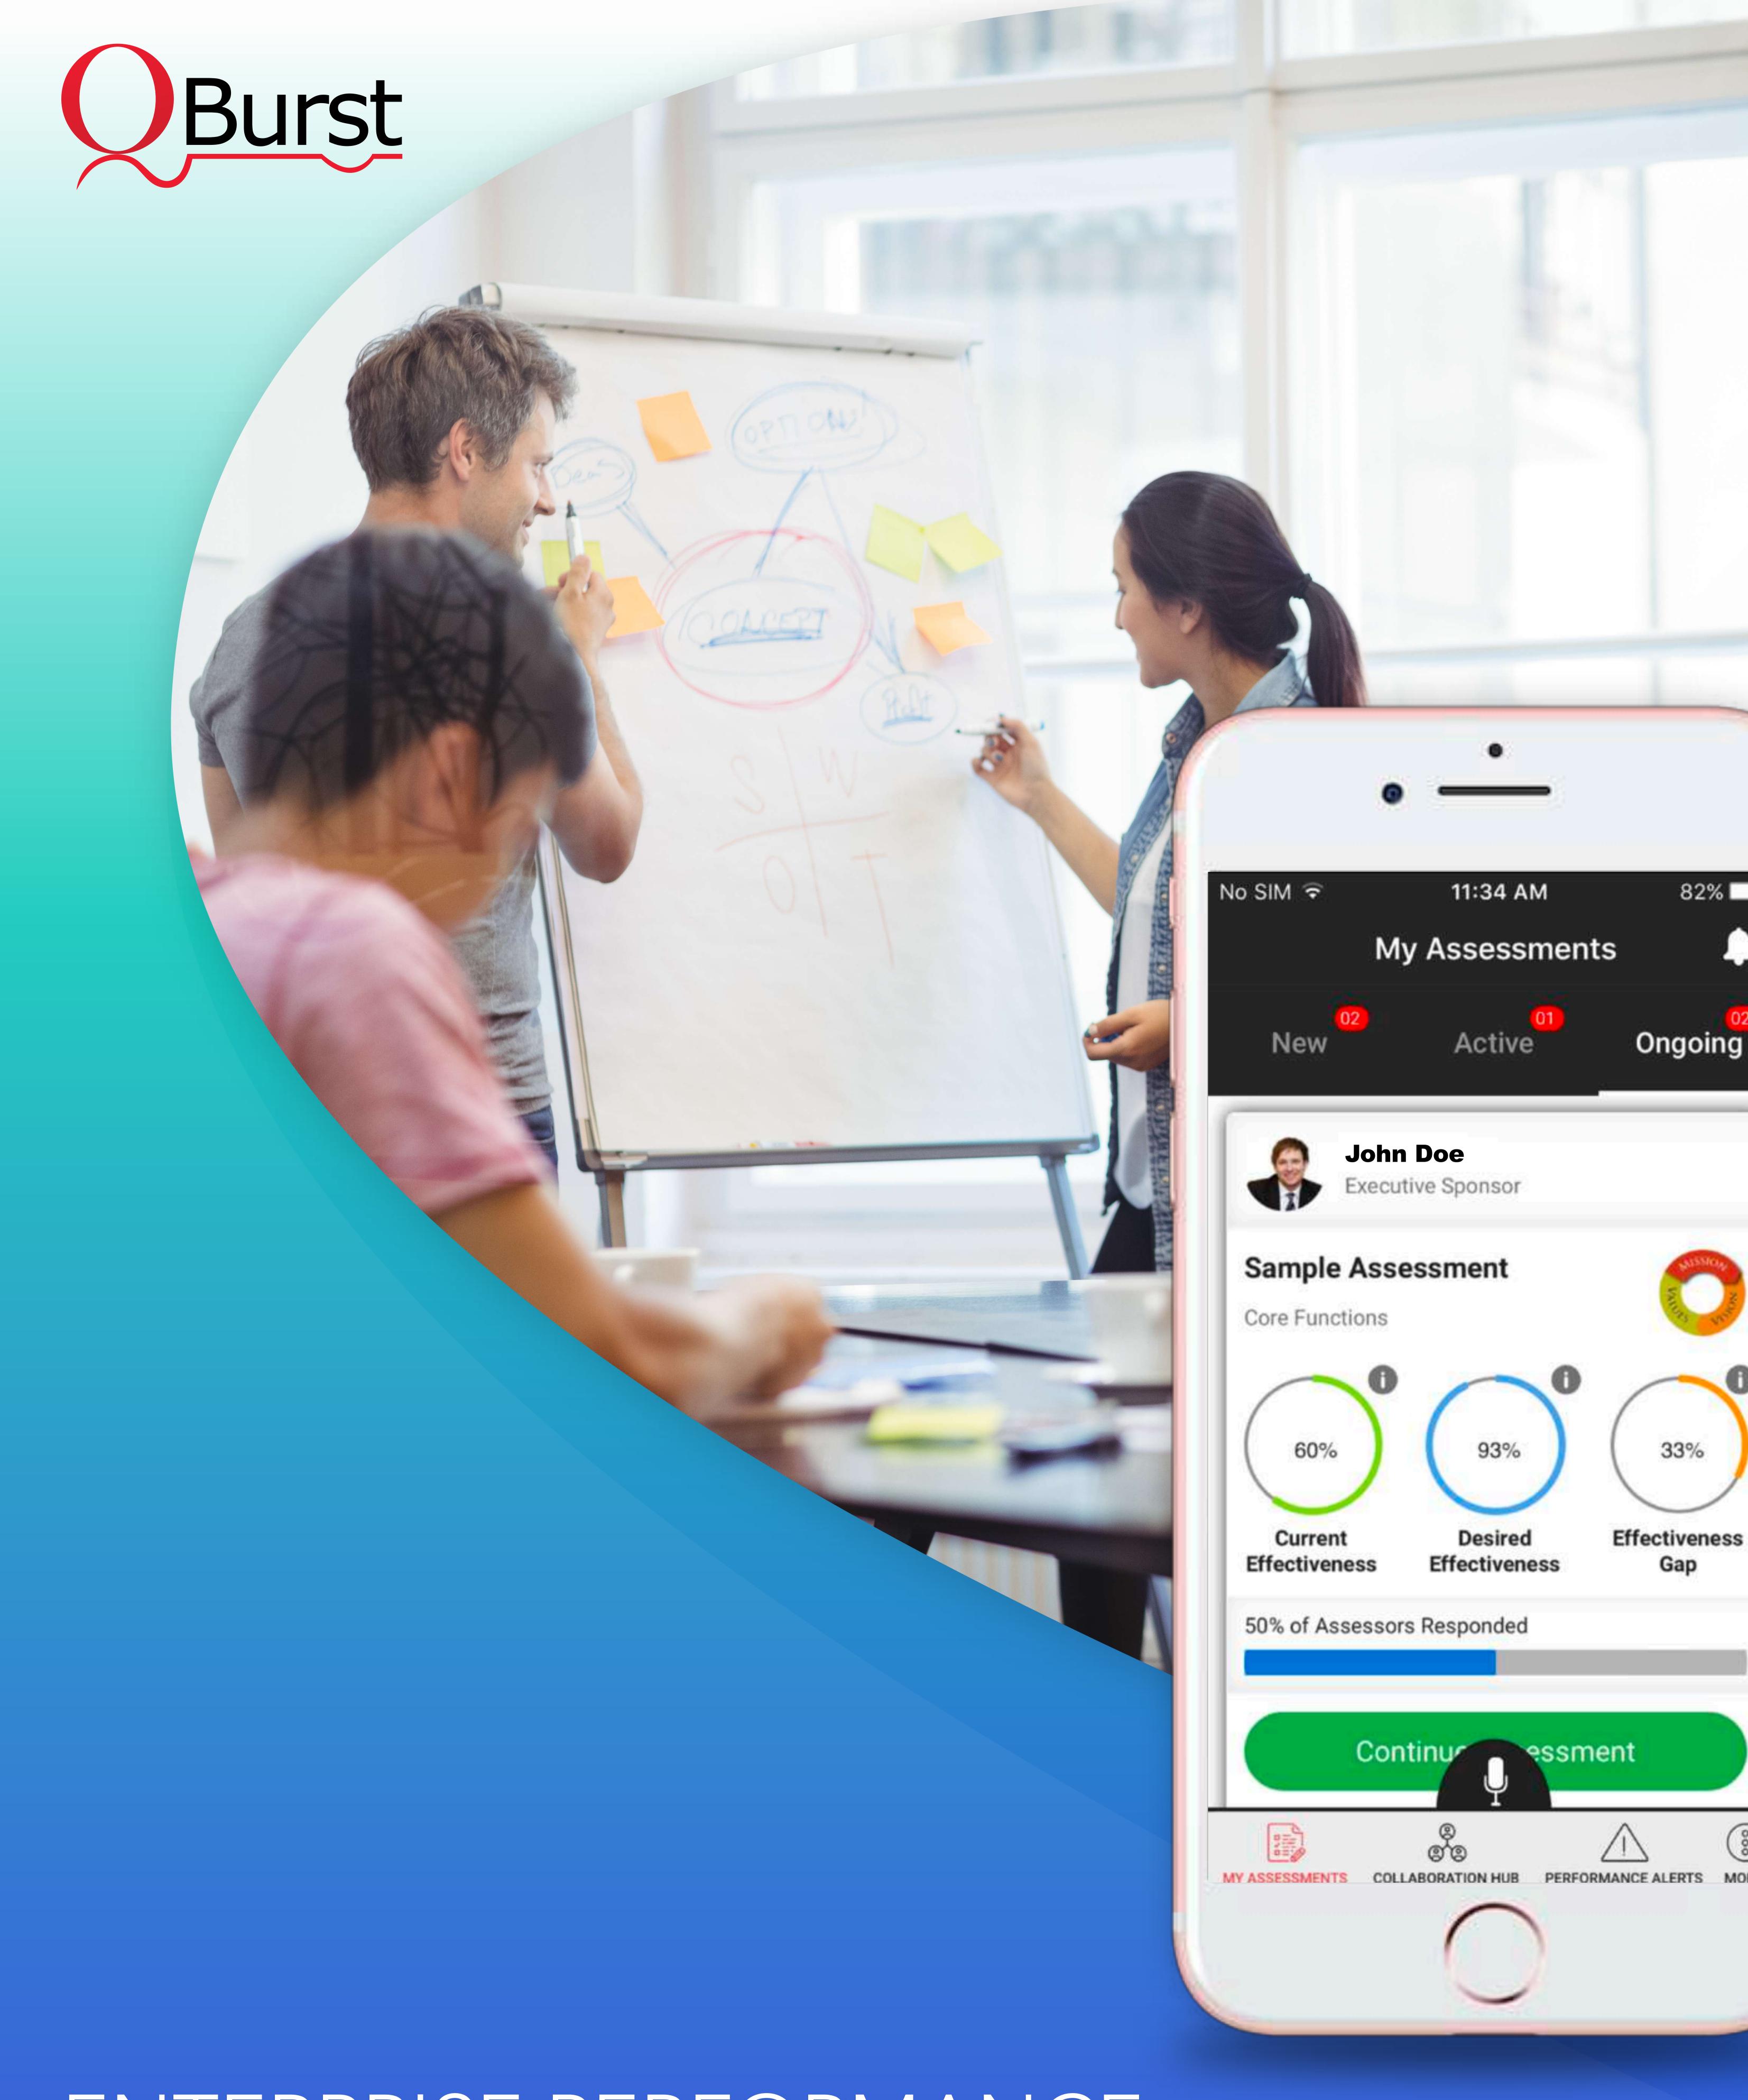

## Project Overview

An intelligent Enterprise Performance Management (EPM) solution that helps to evaluate departments and employees, measure performance, identify areas for improvement, and take corrective steps iteratively. Internal and external stakeholders are kept engaged using a real-time survey and feedback mechanism that provides management teams with vital information on how their organization is performing. The solution provides business intelligence on critical issues relating to projects, initiatives, and functions through continuous collaboration with employees, customers, and partners. Leveraging Artificial Intelligence (AI) and MATLAB, detailed reports are generated with intuitive visualizations to analyze performance.

# Business Requirement

The client required a feedback analysis and reporting application to evaluate the performance of areas within the organization (Finance, HR, and Projects) using feedback surveys. The results from such surveys would be used to generate action plans.

- SaaS (cloud) and on-premise version of the application
- iPhone, iPad, and Android version of the application to handle a set of roles and features such as feedback submission and implementation, and performance dashboards
- High-resolution graphs in PDF and PPT formats (as viewed in the UI)
- AI and ML driven-graphs using MATLAB for predictive analysis, risk, and optimization index calculations